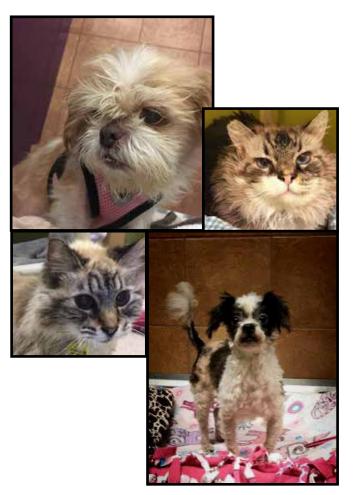

## Lonely Hearts Pet Adoption Program

The Auburn Valley Humane Society's Lonely Hearts Pet Adoption Program provides you with the ability to sponsor an adoption for a pet that has been hard to adopt or has been a long term pet at the shelter. You may also sponsor a senior cat or senior dog that

are older than 7 years. Through no fault of their own, many pets are overlooked for one reason or another. The Lonely Hearts Pet Adoption Program provides an incentive to give the lonely hearts a home!

If desired, an individual or organization may sponsor 1, 4 or 10 dogs or cats for the various fees that are listed.

• One senior dog is \$75 while a senior cat is \$25.

• One large dog adoption is \$175 and small/medium dog adoption is \$275 and one cat adoption is \$95.